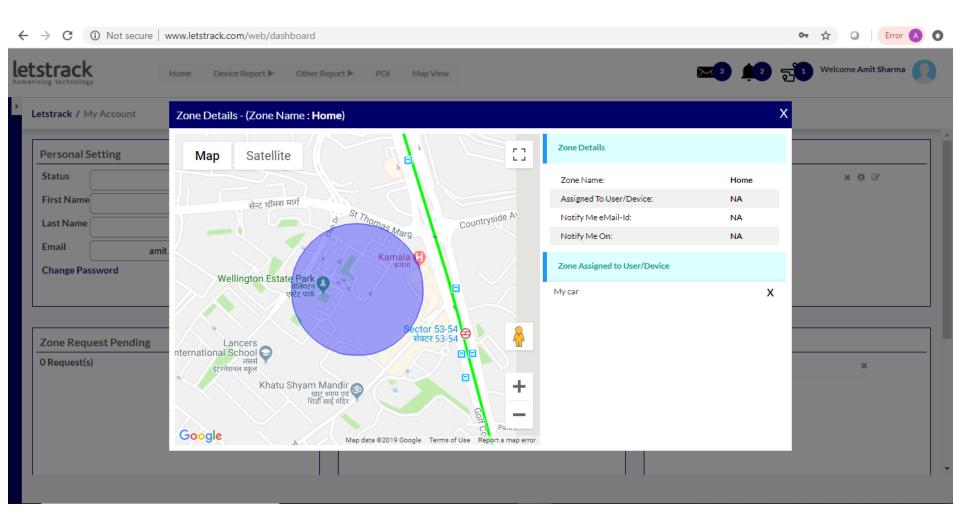

ravelled and fuel consumed.





## **Monthly KM Report**

Monthly KM report gives day wise KMs travelled by vehicle in the month. Clicking on the particular date will open the history of route will playback option



#### **Map View**

Map view gives the current location of the vehicle plotted on map. Very useful for monitoring and surveillance.





# **Shift Route Map**

Routes and shits can be created for Fleet owners and the screen will show the routes and alerts will be given for any diversion.

Shifts can also be created and report for these can be extracted from Web Login.





#### My Account

Gives the details of the account with zones which have been created and devices shared and being tracked.





# My Account - Zone

To check the zone location click on the particular zone.