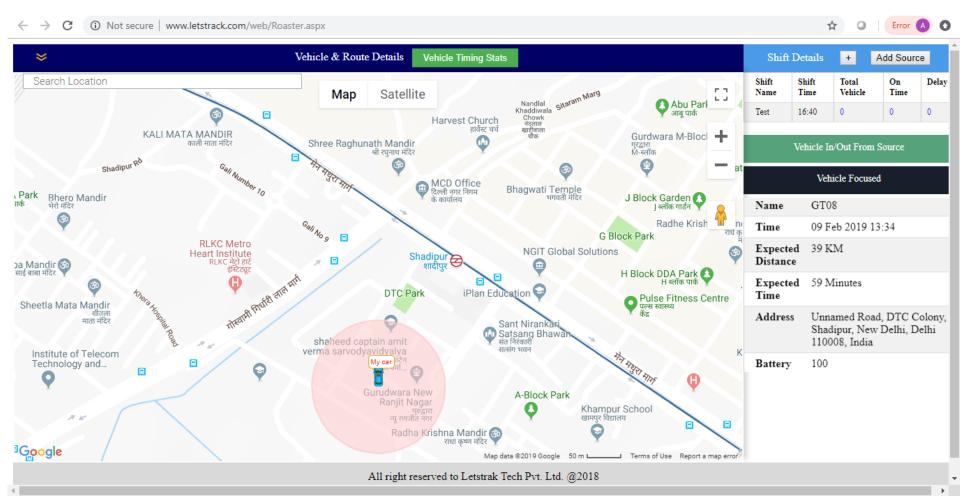

# **Shift Route Map**

Routes and shits can be created for Fleet owners and the screen will show the routes and alerts will be given for any diversion.

Shifts can also be created and report for these can be extracted from Web Login.