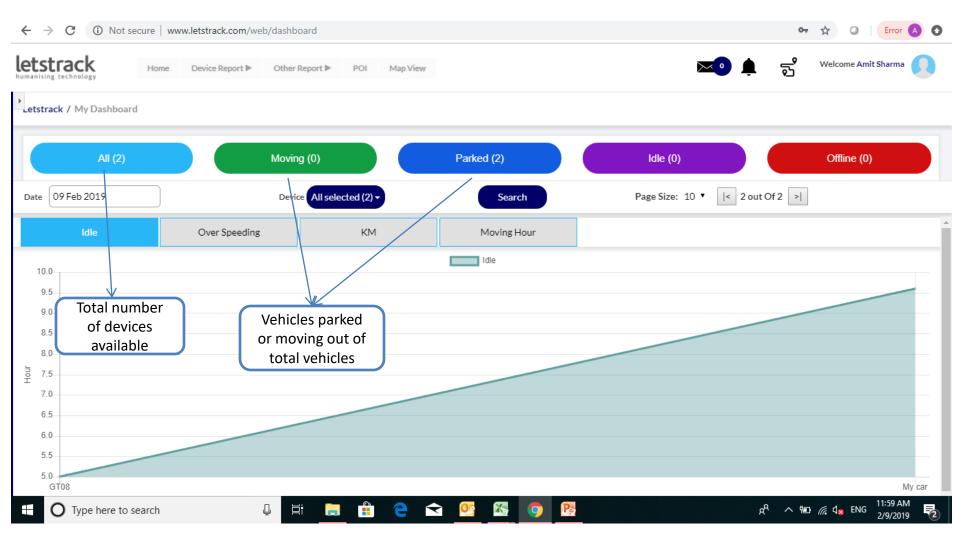

#### **Main Dashboard**

Main dashboard gives you the overview of devices registered against the Mobile number and their current status.