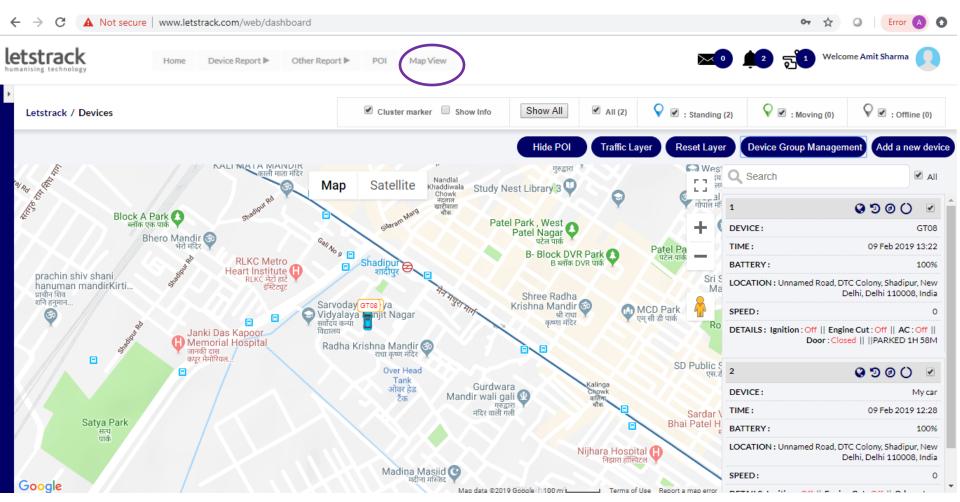

#### **Map View**

Map view gives the current location of the vehicle plotted on map. Very useful for monitoring and surveillance.