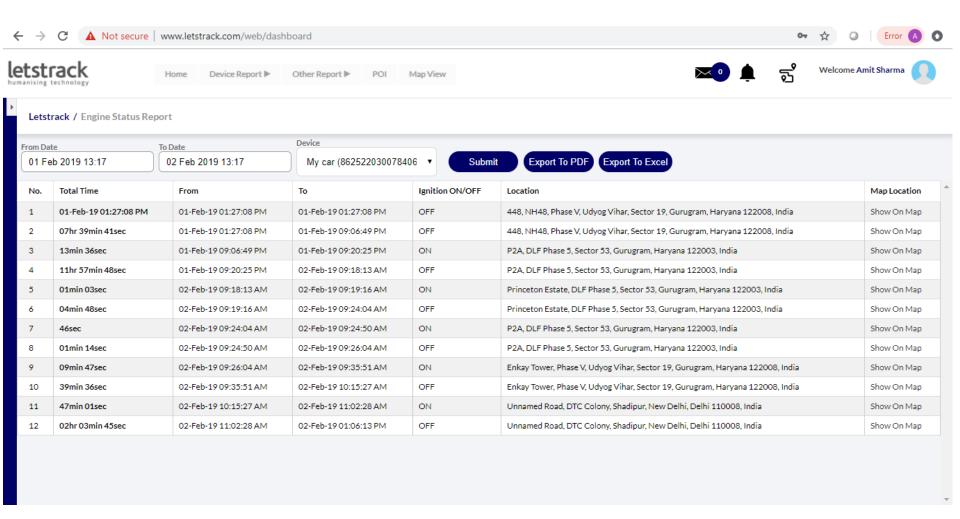

#### **Engine Status Report**

This report gives Engine ON and OFF time with location of the vehicle