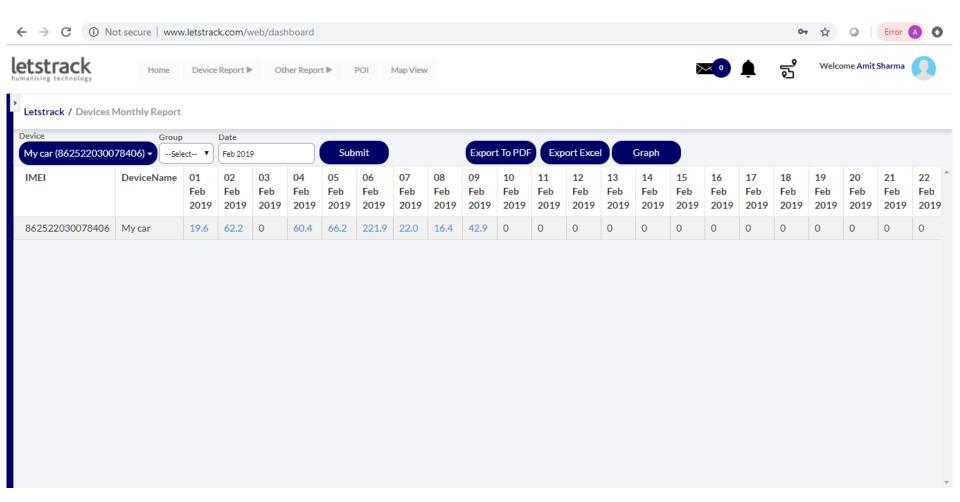

## **Monthly KM Report**

Monthly KM report gives day wise KMs travelled by vehicle in the month. Clicking on the particular date will open the history of route will playback option