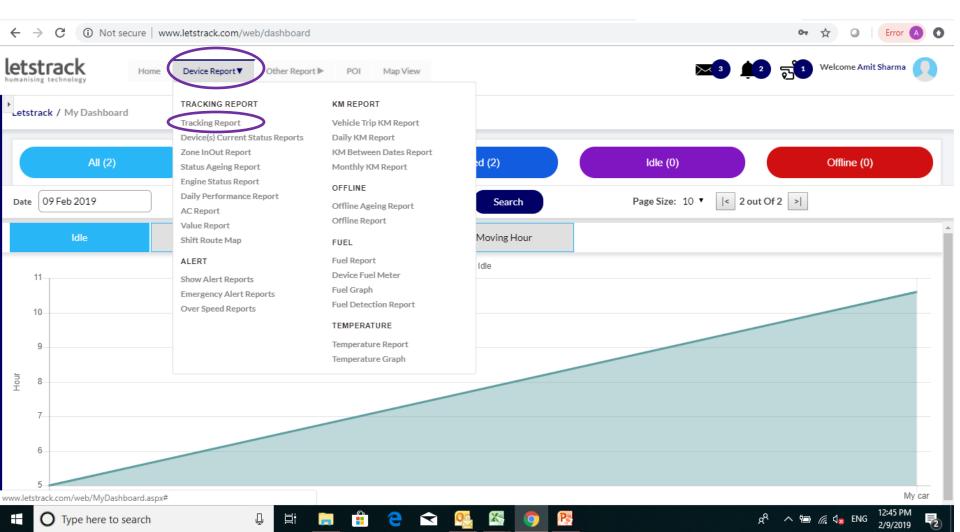

## **Reports**

Clicking on Device report will give list of all reports available. Clicking on Tracking report will give device wise tracking report.

# **Tracking Report**

Tracking report gives the tracking history of last 30 days with date and time interval Click on Map view will give map view of the history Dropdown list of IMEI Not secure | www.letstrack.com Time interval for available in Login Date & time filter report view lets for tracking report Welcome Amit Sharma ther Report > Device Report ▶ Map View generation Letstrack / Devices Tracking Report ☐ Club History ☐ Show Address ☐ Show POI Device Interval From Date Export To PDF **Export To Exce** 05 Feb 2019 08:40 05 Feb 2019 12:50 My car (862522030078406 ▼ Submit More Filter Map View 1 Minutes Distance Travelled(KM) Engine On Hour(S) Total Hour(S) Location coordinates 4.0 Hour(s) 0.9 Hour(s) 33.98 and address Date Time Engine ON AC ON Travelled Distance Location Map Location Near By POI No. 05 Feb 2019 08:50:26 OFF OFF 0 28.447950,77.097270 Show On Map 28.447950.77.097270 05 Feb 2019 09:23:33 ON OFF 0.00 Show On Map 05 Feb 2019 09:24:34 0.00 28.447950,77.097270 Show On Map 05 Feb 2019 09:25:34 OFF 0.00 28.447950.77.097270 Show On Map OFF 0.19 05 Feb 2019 09:26:38 28.449450,77.096730 Show On Map 05 Feb 2019 09:27:41 ON OFF 0.25 28.449200,77.096240 Show On Map 05 Feb 2019 09:28:45 ON OFF 0.25 28.449200,77.096240 Show On Map 05 Feb 2019 09:30:13 OFF 0.33 28.449790,77.096330 Show On Map Show On Map 05 Feb 2019 09:31:31 31 OFF 0.54 28.451520,77.095770 OFF 816, Golf Course Road, DLF Phase 5, Sector 43, Gurugram, Haryana 122002, India 10 05 Feb 2019 09:32:39 55 ON 1.10 Show On Map OFF 1.98 11 05 Feb 2019 09:33:39 62 ON 28.463490,77.095210 Show On Map 05 Feb 2019 09:34:39 56 ON OFF 3.15 28.473860,77.093890 Show On Map 05 Feb 2019 09:35:49 OFF 4.13 28.482600,77.094620