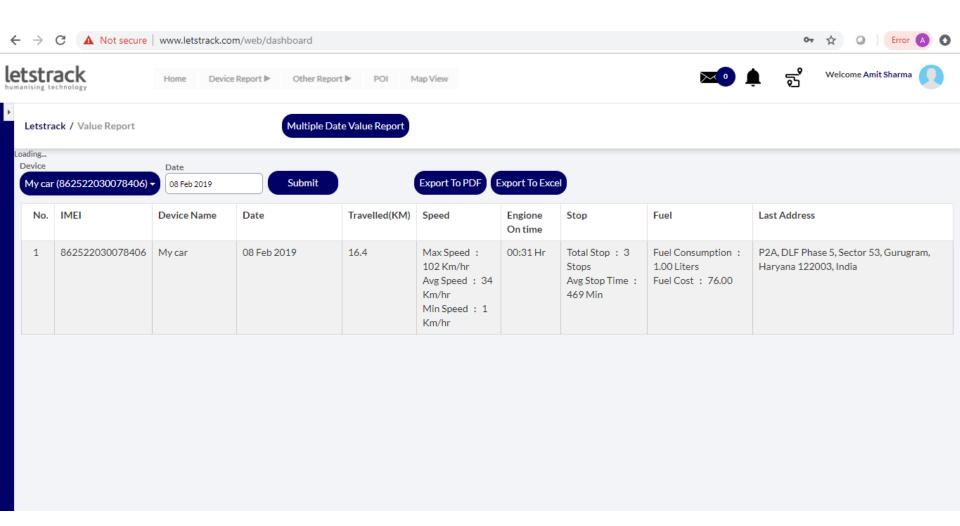

#### **Value Report**

Value Report gives the value screen details with details of KMS travelled and fuel consumed.