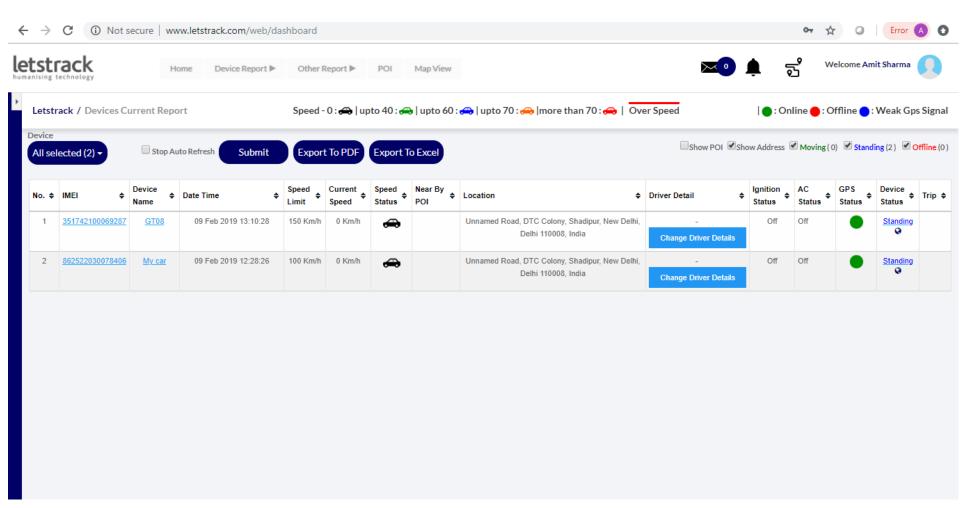

## **Device Current Status Report**

Device Status report will give the device wise current status of the devices with location.