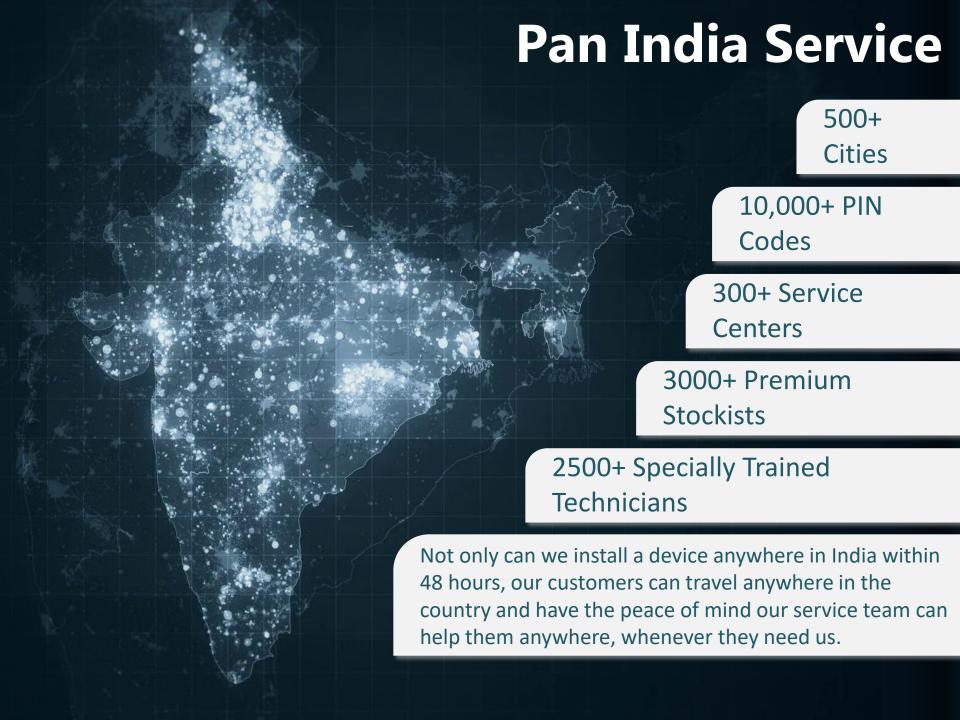

# **Tracking Report**

Tracking report gives the tracking history of last 30 days with date and time interval Click on Map view will give map view of the history Dropdown list of IMEI Not secure | www.letstrack.com Time interval for available in Login Date & time filter report view lets for tracking report Welcome Amit Sharma ther Report > Device Report ▶ Map View generation Letstrack / Devices Tracking Report ☐ Club History ☐ Show Address ☐ Show POI Device Interval From Date Export To PDF **Export To Exce** 05 Feb 2019 08:40 05 Feb 2019 12:50 My car (862522030078406 ▼ Submit More Filter Map View 1 Minutes Distance Travelled(KM) Engine On Hour(S) Total Hour(S) Location coordinates 4.0 Hour(s) 0.9 Hour(s) 33.98 and address Date Time Engine ON AC ON Travelled Distance Location Map Location Near By POI No. 05 Feb 2019 08:50:26 OFF OFF 0 28.447950,77.097270 Show On Map 28.447950.77.097270 05 Feb 2019 09:23:33 ON OFF 0.00 Show On Map 05 Feb 2019 09:24:34 0.00 28.447950,77.097270 Show On Map 05 Feb 2019 09:25:34 OFF 0.00 28.447950.77.097270 Show On Map OFF 0.19 05 Feb 2019 09:26:38 28.449450,77.096730 Show On Map 05 Feb 2019 09:27:41 ON OFF 0.25 28.449200,77.096240 Show On Map 05 Feb 2019 09:28:45 ON OFF 0.25 28.449200,77.096240 Show On Map 05 Feb 2019 09:30:13 OFF 0.33 28.449790,77.096330 Show On Map Show On Map 05 Feb 2019 09:31:31 31 OFF 0.54 28.451520,77.095770 OFF 816, Golf Course Road, DLF Phase 5, Sector 43, Gurugram, Haryana 122002, India 10 05 Feb 2019 09:32:39 55 ON 1.10 Show On Map OFF 1.98 11 05 Feb 2019 09:33:39 62 ON 28.463490,77.095210 Show On Map 05 Feb 2019 09:34:39 56 ON OFF 3.15 28.473860,77.093890 Show On Map 05 Feb 2019 09:35:49 OFF 4.13 28.482600,77.094620

## **Tracking Report – Map view**

Click on Map view will give point was location of vehicle will be marked and history can be replayed.