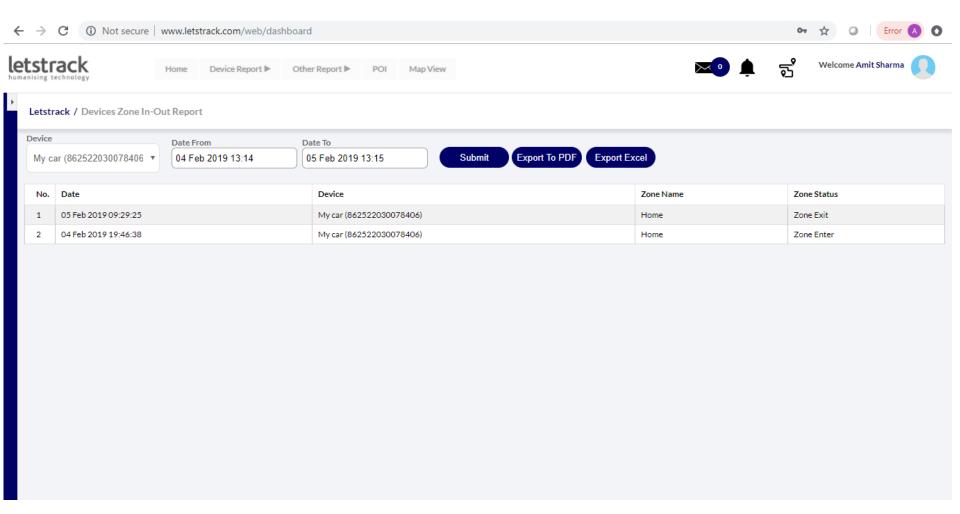

## **Zone IN OUT Report**

This report gives the zone entry and exit report. Zones can be created by user for each IMEI depending on the requirement.

Unlimited zones can be created.