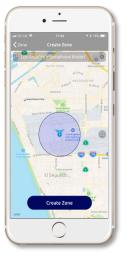

#### **Value Report**

Value Report gives the value screen details with details of KMS travelled and fuel consumed.