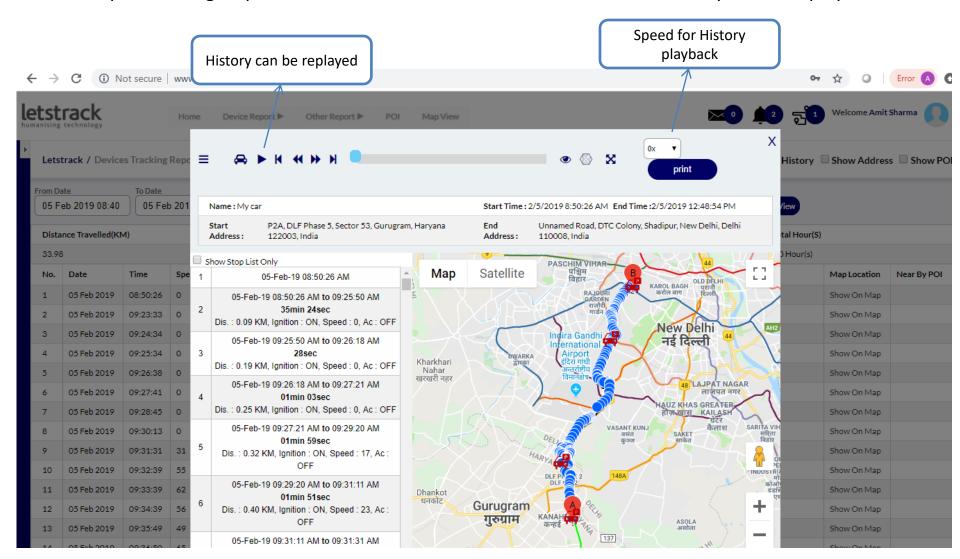

# **Tracking Report**

Tracking report gives the tracking history of last 30 days with date and time interval Click on Map view will give map view of the history Dropdown list of IMEI Not secure | www.letstrack.com Time interval for available in Login Date & time filter report view lets for tracking report Welcome Amit Sharma ther Report > Device Report ▶ Map View generation Letstrack / Devices Tracking Report ☐ Club History ☐ Show Address ☐ Show POI Device Interval From Date Export To PDF **Export To Exce** 05 Feb 2019 08:40 05 Feb 2019 12:50 My car (862522030078406 ▼ Submit More Filter Map View 1 Minutes Distance Travelled(KM) Engine On Hour(S) Total Hour(S) Location coordinates 4.0 Hour(s) 0.9 Hour(s) 33.98 and address Date Time Engine ON AC ON Travelled Distance Location Map Location Near By POI No. 05 Feb 2019 08:50:26 OFF OFF 0 28.447950,77.097270 Show On Map 28.447950.77.097270 05 Feb 2019 09:23:33 ON OFF 0.00 Show On Map 05 Feb 2019 09:24:34 0.00 28.447950,77.097270 Show On Map 05 Feb 2019 09:25:34 OFF 0.00 28.447950.77.097270 Show On Map OFF 0.19 05 Feb 2019 09:26:38 28.449450,77.096730 Show On Map 05 Feb 2019 09:27:41 ON OFF 0.25 28.449200,77.096240 Show On Map 05 Feb 2019 09:28:45 ON OFF 0.25 28.449200,77.096240 Show On Map 05 Feb 2019 09:30:13 OFF 0.33 28.449790,77.096330 Show On Map Show On Map 05 Feb 2019 09:31:31 31 OFF 0.54 28.451520,77.095770 OFF 816, Golf Course Road, DLF Phase 5, Sector 43, Gurugram, Haryana 122002, India 10 05 Feb 2019 09:32:39 55 ON 1.10 Show On Map OFF 1.98 11 05 Feb 2019 09:33:39 62 ON 28.463490,77.095210 Show On Map 05 Feb 2019 09:34:39 56 ON OFF 3.15 28.473860,77.093890 Show On Map 05 Feb 2019 09:35:49 OFF 4.13 28.482600,77.094620

## **Tracking Report – Map view**

Click on Map view will give point was location of vehicle will be marked and history can be replayed.