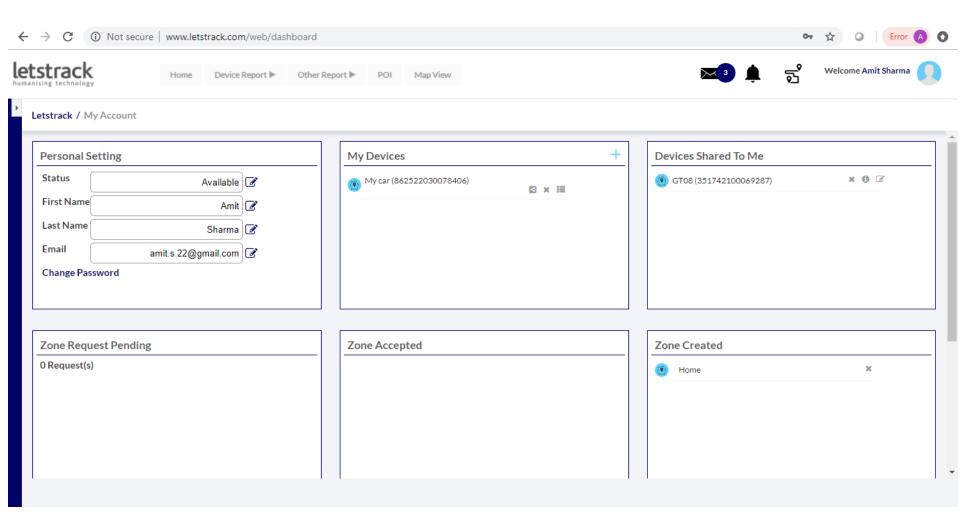

#### My Account

Gives the details of the account with zones which have been created and devices shared and being tracked.