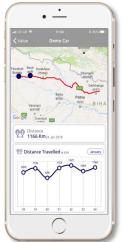

## **Zone IN OUT Report**

This report gives the zone entry and exit report. Zones can be created by user for each IMEI depending on the requirement.

Unlimited zones can be created.

# My Account - Zone

To check the zone location click on the particular zone.